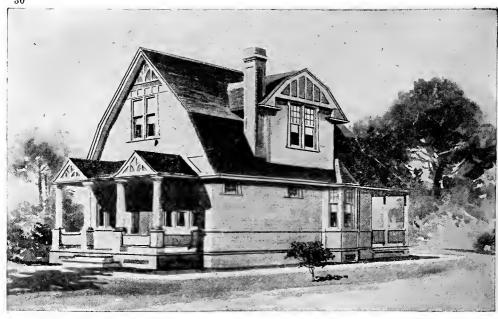

Size: Width, 35 feet; length, 31 feet, exclusive of porches

Blue prints consist of cellar and foundation plan; roof plan; first and second floor plans; front, rear, two side elevations; wall sections and all necessary interior details. Specifications consist of about twenty pages of typewritten matter.

Full and complete working plans and specifications of this house will be furnished for \$5.00. Cost of this house is from about \$2,500.00 to about \$2,800.00, according to the locality in which it is built.